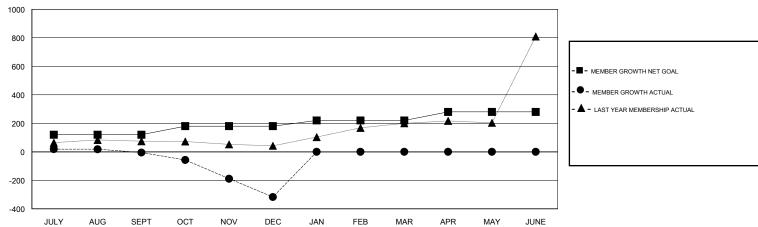

## GOALS AND ACTUAL MEMBERS CUMULATIVE

| DROPPED CLUBS: 1  DROPPED MEMBERS |     | 34 CLUBS OF 127 ADDED 1 OR MORE<br>NEW MEMBERS | GENDER DISTRIBUT  MALE  FEMALE  Women Percentage Fiscal | 3,168 (78.18%)<br>884 (21.82%) |       |
|-----------------------------------|-----|------------------------------------------------|---------------------------------------------------------|--------------------------------|-------|
| DECEASED                          | 7   | CLICK HERE FOR CUMULATIVE  MEMBERSHIP DATA     | TOTAL FAMILY UNIT MEMBERS                               |                                | 1,579 |
| CLUB CANCELLED                    | 14  |                                                | FAMILY MEMBERS PAYING HALF 819 DUES                     |                                | 040   |
| OTHER                             | 502 |                                                |                                                         |                                | 819   |
| TOTAL                             | 523 |                                                |                                                         |                                |       |