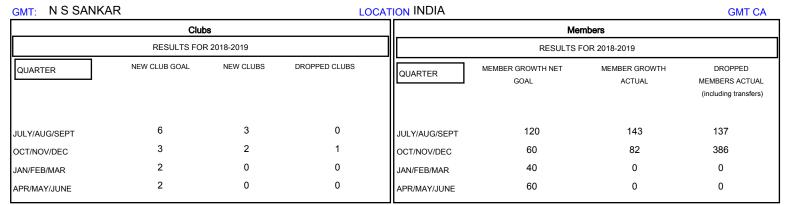

## MONTHLY MEMBERSHIP PROGRESS REPORT

## District 318 A

Results as of: 12/31/2018



## GOALS AND ACTUAL NEW CLUBS CUMULATIVE



## GOALS AND ACTUAL MEMBERS CUMULATIVE



| DROPPED CLUBS: 1  DROPPED MEMBERS |     | 34 CLUBS OF 127 ADDED 1 OR MORE<br>NEW MEMBERS | GENDER DISTRIBUT  MALE  FEMALE  Women Percentage Fiscal | 3,168 (78.18%)<br>884 (21.82%) |       |
|-----------------------------------|-----|------------------------------------------------|---------------------------------------------------------|--------------------------------|-------|
| DECEASED                          | 7   | CLICK HERE FOR CUMULATIVE  MEMBERSHIP DATA     | TOTAL FAMILY UNIT MEMBERS                               |                                | 1,579 |
| CLUB CANCELLED                    | 14  |                                                | FAMILY MEMBERS PAYING HALF 819 DUES