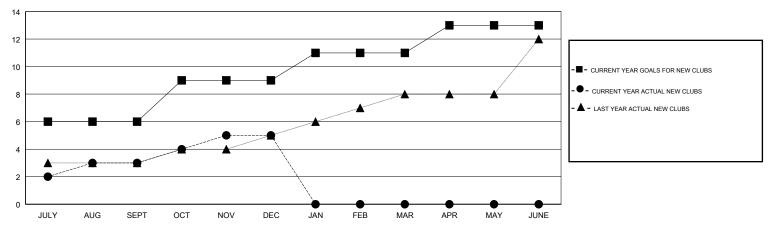

## MONTHLY MEMBERSHIP PROGRESS REPORT

## District 318 A

Results as of: 12/31/2018



## GOALS AND ACTUAL NEW CLUBS CUMULATIVE



## GOALS AND ACTUAL MEMBERS CUMULATIVE



| DROPPED CLUBS: 1  DROPPED MEMBERS |     | 34 CLUBS OF 127 ADDED 1 OR MORE<br>NEW MEMBERS | GENDER DISTRIBUT  MALE  FEMALE  Women Percentage Fiscal | 3,168 (78.18%)<br>884 (21.82%) |       |
|-----------------------------------|-----|------------------------------------------------|---------------------------------------------------------|--------------------------------|-------|
| DECEASED                          | 7   | CLICK HERE FOR CUMULATIVE  MEMBERSHIP DATA     | TOTAL FAMILY UNIT MEMBERS                               |                                | 1,579 |
| CLUB CANCELLED                    | 14  |                                                | FAMILY MEMBERS PAYING HALF 819 DUES                     |